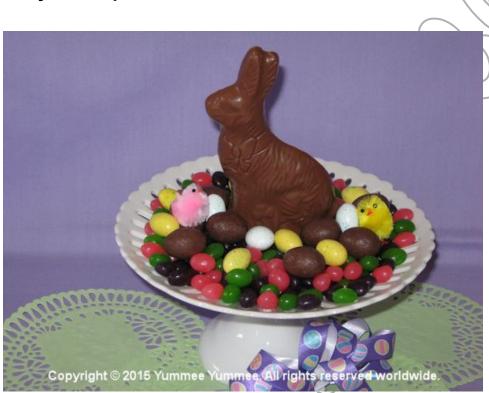

## **Chocolate Bunny Centerpiece**

- 1 (14 ounce) package assorted jellybeans
- 1 (3 ounce) solid milk chocolate bunny
- 1 (8.87 ounce) package foil-wrapped milk chocolate eggs, unwrapped
- 1 (10.9 ounce) package speckled candy-coated milk chocolate eggs

**Use** a pedestal cake stand with a slight lip. Place jellybeans onto cake stand. Position chocolate bunny in center of cake stand. Use jellybeans to hold bunny upright. Place chocolate eggs around chocolate bunny. Add fuzzy chicks as decoration.

**Cook's Note:** Position cake plate prior to filling. Fuzzy chicks are not edible. If a completely edible display is desired, use marshmallow chicks.