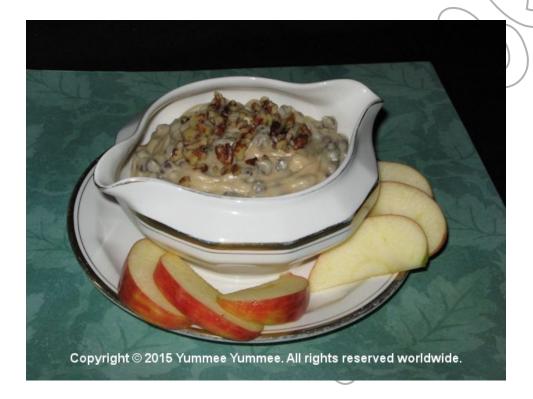

## **Cookie Dough Dip**

1 (8 ounce) package cream cheese, softened 1/2 cup butter, softened

2 teaspoons vanilla extract

3/4 cup powdered sugar

1/2 cup packed brown sugar

3/4 cup miniature semi-sweet chocolate chips

Finely chopped pecans

Thinly sliced apples

In a medium bowl, stir cream cheese, butter, and vanilla extract until smooth. Add sugars and mix well. Add chocolate chips and mix well. Transfer to serving bowl, garnish with pecans, and serve slightly chilled with thinly sliced apples. Refrigerate in an air tight container.